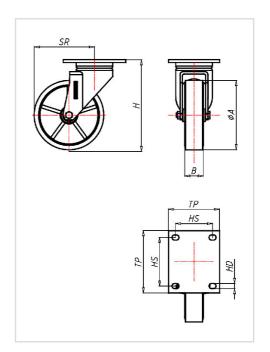

## Swivel castor ED 100 ZK

Extra Heavy Duty Series ED - Wheel Z

-30 °C - +80 °C

floor protective weather proof

finish - painted

| Swivel castor                                           | Wheel-⊘ A x width B mm: 100x30 |
|---------------------------------------------------------|--------------------------------|
| Load Capacity kg:                                       | 250                            |
| Load capacity tested according to EN 12530 and EN 12527 |                                |
| Overall height H mm:                                    | 145                            |
| Dimension of top plate TP                               | 105x85                         |
| mm:                                                     |                                |
| Hole spacing HS mm:                                     | 80x60                          |
| Hole-Ø HD mm:                                           | 9                              |
| Swivel radius SR mm:                                    | 91                             |
| Wheel bearing:                                          | Ball bearing                   |