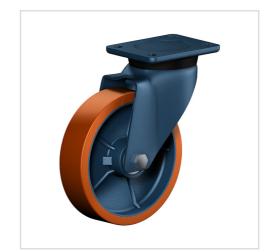

## Swivel castor ED 100 ZK

Extra Heavy Duty Series ED - Wheel Z

-30 °C - +80 °C

floor protective weather proof

### Wheel

Tread: Cast polyurethane, 95±3 Shore A

Wheel centre, Cast-iron - painted

#### Fork

For applications where a super strong and durable caster is required,

one tapered roller and one axial ball bearing, dust protection ring, very strong integrated Kingpin, locked nut, grease nipple, wheel axle bolted,

finish - painted

| Swivel castor                                           | Wheel-⊘ A x width B mm: 100x30 |
|---------------------------------------------------------|--------------------------------|
| Load Capacity kg:                                       | 250                            |
| Load capacity tested according to EN 12530 and EN 12527 |                                |
| Overall height H mm:                                    | 145                            |
| Dimension of top plate TP                               | 105x85                         |
| mm:                                                     |                                |
| Hole spacing HS mm:                                     | 80x60                          |
| Hole-Ø HD mm:                                           | 9                              |
| Swivel radius SR mm:                                    | 91                             |
| Wheel bearing:                                          | Ball bearing                   |